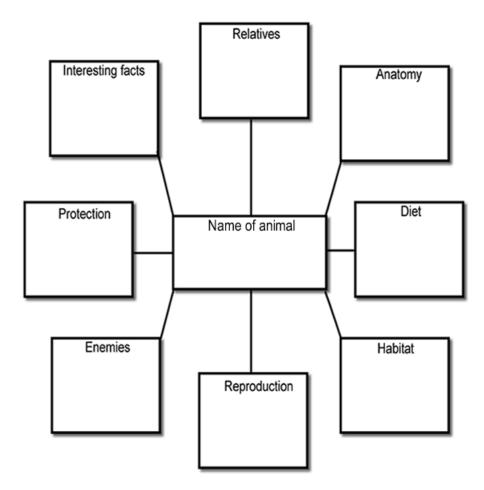

## **Animal Explore: Post-Activity**

For the following chart, choose your favorite animal that you saw in the presentation. Try to fill in as many of the boxes as you can from memory. Then, check your answers with your teacher or using the internet or books.